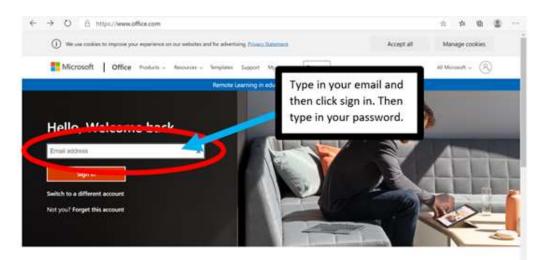

Step 1 - Search on Google for 'Office 365'.

## Step 2 - Log-in using your details.

Step 3 - Find 'Outlook' in order to access your emails.

Step 4 - Open up your email from your teacher.

Step 5 - Open up the meeting and select 'Continue on this browser'.