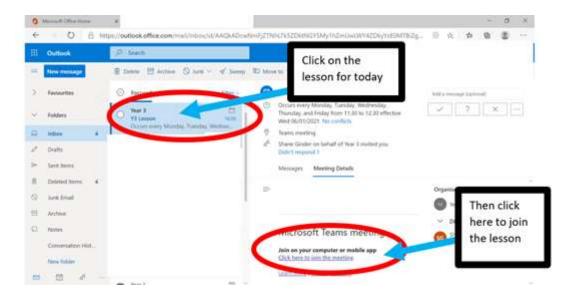

## Step 2 - Log-in using your details.

Step 3 - Find 'Outlook' in order to access your emails.

Step 4 - Open up your email from your teacher.

Step 5 - Open up the meeting and select 'Continue on this browser'.