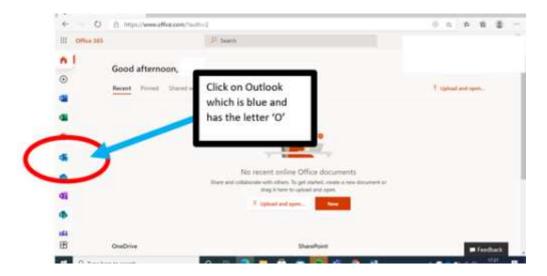

## Step 2 - Log-in using your details.

Step 3 - Find 'Outlook' in order to access your emails.

Step 4 - Open up your email from your teacher.

Step 5 - Open up the meeting and select 'Continue on this browser'.