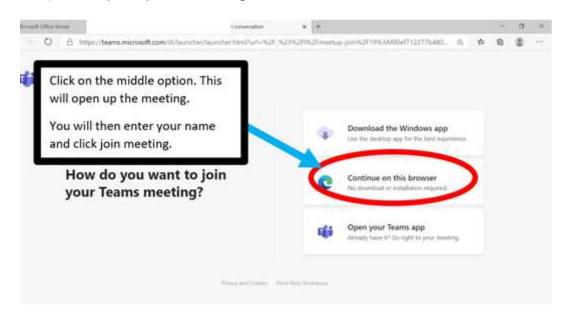

## Step 2 - Log-in using your details.

Step 3 - Find 'Outlook' in order to access your emails.

Step 4 - Open up your email from your teacher.

Step 5 - Open up the meeting and select 'Continue on this browser'.