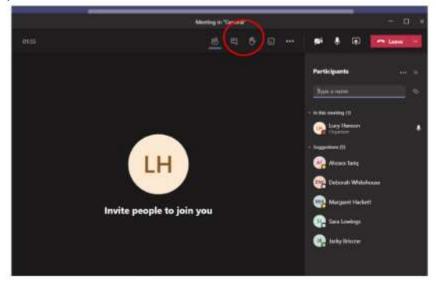

**Step 7** - If you wish to ask or answer a question, click on the hand icon to raise your 'virtual hand,' or the conversation box to type a question.

Alternatively, you can download the Microsoft Teams desktop app (or App for phone) via Google if you wish to do so.